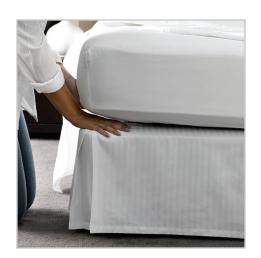

#### **Bedskirts**

- 60% Cotton, 40% Polyester
- 70% Polyester, 30% Cotton platform
- Twill woven, tone on tone 5/32" (4mm) stripe.
- Pleated split corners centered on each side.
- Available in Bleached White Stripe.