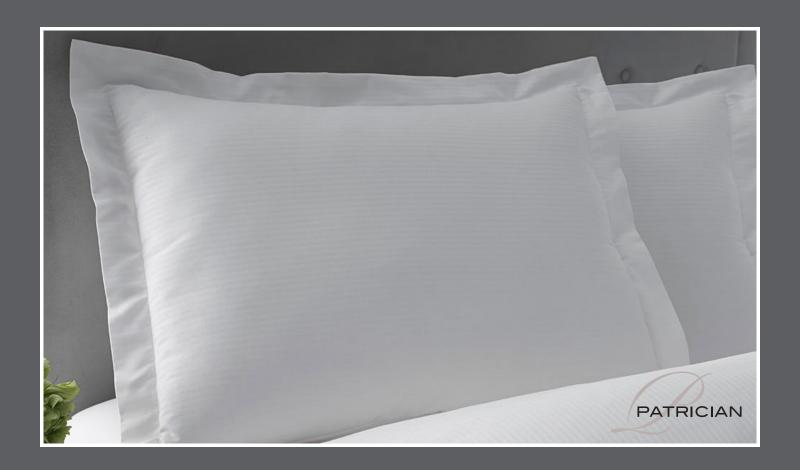

## Patrician® Stripe Duvet Cover Collection

clean and modern collection

The Patrician® Stripe Duvet Cover Collection is an elegant addition to your guest bed. The 250 thread count cotton rich blended fabric provides excellent softness and durability. Hand guides built onto the duvet cover help to aid in easy bed making. Available in a bleached white, twill weave fabric, the Patrician® Stripe Bedding Collection is tailored for a clean and modern appearance. The Patrician® Stripe Duvet Cover Collection is compliant with the General Services Administration (GSA) for sale to the US Government.

#### **Shams**

- Coordinating tailored shams with 2" flange.
- European side closure with 4" overlap for easy pillow loading.
- Twill woven, tone on tone 5/32" (4mm) stripe.
- Available in Bleached White Stripe.