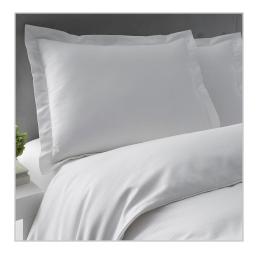

### **Duvet Covers**

- 60% Cotton, 40% Polyester
- Closing end partly stitched closed with hand guides for easy bedmaking.
- Self-corded on 3 sides.
- Tailored styling for clean and modern appearance.
- Twill woven, tone on tone 5/32" (4mm) stripe.
- Available in Bleached White Stripe.